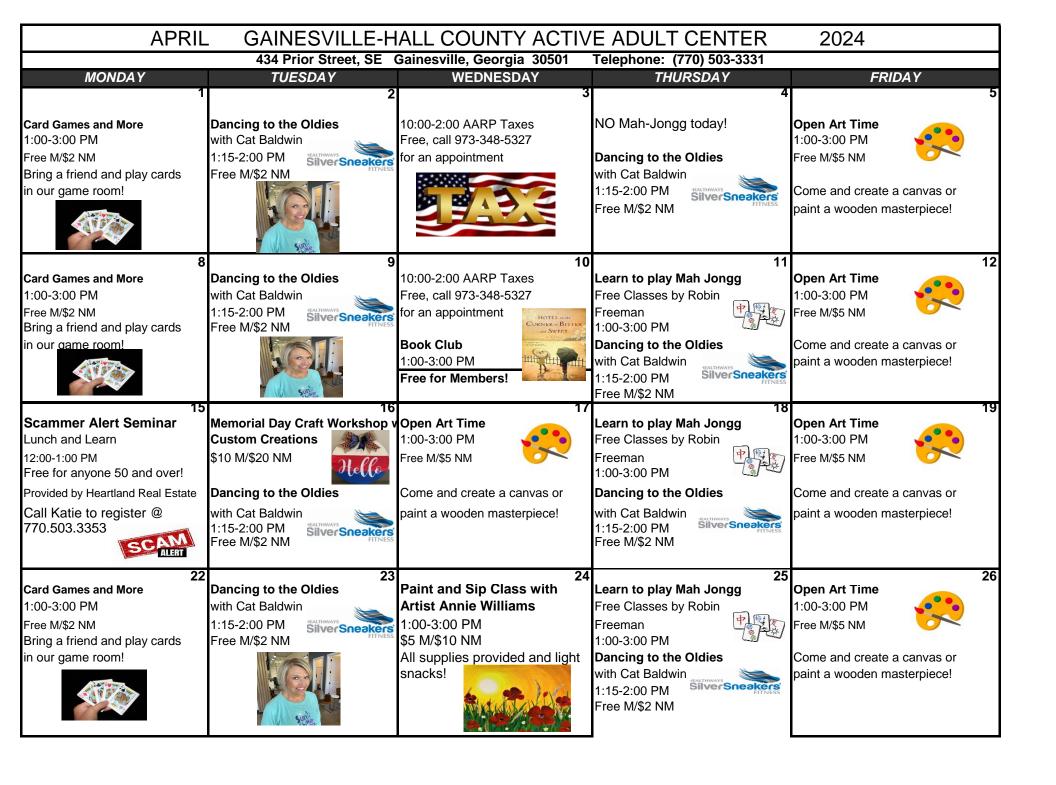

Active Adult Center is open to Hall County residents (50+). Join and receive membership discounts or free classes. Also receive access to the gym, card room, billiard room, art room, and library. Membership is \$50 for the year.

Register for classes by calling Katie @ 770.503.3353 or emailing @ kkostelansky@gainesvillega.gov.

M=Member of Active Center or Silver Sneakers (SS classes only) NM=Non Member or out of county resident (50+)

\*\*\*\* **Silver Sneakers:** Check with your insurance for eligibility or go to https://tools.silversneakers.com. The Active Adult center is a flex center. You must sign in with the instructor before class and complete a waiver.